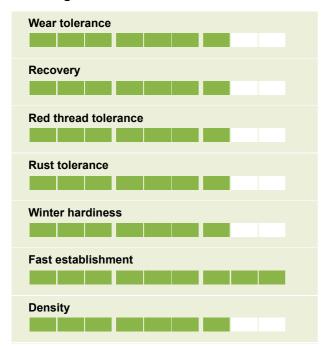

## • 25% Fabian [Tetraploid Perennial

No. 1 rated 4turf tetraploid ryegrass for significantly improved wear tolerance, shoot density and recovery

STRI Rating 5.9

# • 25% Tetrastar [Tetraploid Perennial Ryegrass]

A recent addition to the 4turf family, demonstrates even denser and finer leaves without compromising stress tolerance

STRI Rating 5.5

## • 25% Gildara [Perennial Ryegrass]

Combining best in class genetic turf colour with outstanding wear tolerance, shoot density, recovery and disease resistance including Brown Patch

STRI Rating 7.7

### • 25% Columbine [Perennial

Ryegrass

For excellent colour and disease resistance STRI Rating 7.4

treated, maximises seedling

development